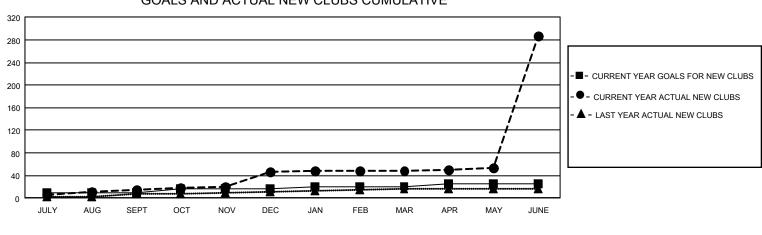

## GMT Constitutional Area 6, Group O

REPORT DOES NOT INCLUDE CLUBS IN UNDISTRICTED AREAS.

| Clubs         |               |             |               | Members               |                       |                         |                                                    |  |
|---------------|---------------|-------------|---------------|-----------------------|-----------------------|-------------------------|----------------------------------------------------|--|
|               | RESULTS FOR   | R 2020-2021 |               | RESULTS FOR 2020-2021 |                       |                         |                                                    |  |
| QUARTER       | NEW CLUB GOAL | NEW CLUBS   | DROPPED CLUBS | QUARTER MEMB          | ER GROWTH NET<br>GOAL | MEMBER GROWTH<br>ACTUAL | DROPPED<br>MEMBERS ACTUAL<br>(including transfers) |  |
| JULY/AUG/SEPT | 30            | 14          | 3             | JULY/AUG/SEPT         | 205                   | 886                     | 235                                                |  |
| OCT/NOV/DEC   | 18            | 32          | 0             | OCT/NOV/DEC           | 300                   | 3,030                   | 641                                                |  |
| JAN/FEB/MAR   | 15            | 3           | 41            | JAN/FEB/MAR           | 180                   | 755                     | 1,216                                              |  |
| APR/MAY/JUNE  | 15            | 238         | 0             | APR/MAY/JUNE          | 205                   | 5,335                   | 1,950                                              |  |