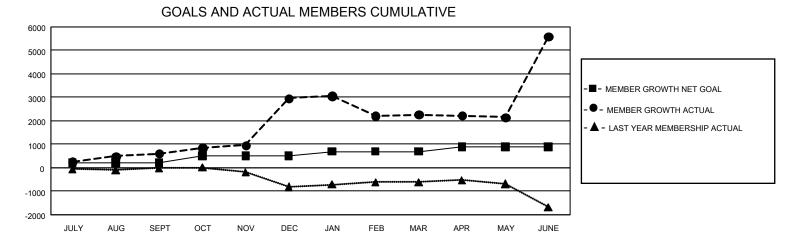

## GMT Constitutional Area 6, Group O

REPORT DOES NOT INCLUDE CLUBS IN UNDISTRICTED AREAS.

| Clubs         |               |             |               | Members               |                       |                         |                                                    |  |
|---------------|---------------|-------------|---------------|-----------------------|-----------------------|-------------------------|----------------------------------------------------|--|
|               | RESULTS FOR   | R 2020-2021 |               | RESULTS FOR 2020-2021 |                       |                         |                                                    |  |
| QUARTER       | NEW CLUB GOAL | NEW CLUBS   | DROPPED CLUBS | QUARTER MEMB          | ER GROWTH NET<br>GOAL | MEMBER GROWTH<br>ACTUAL | DROPPED<br>MEMBERS ACTUAL<br>(including transfers) |  |
| JULY/AUG/SEPT | 30            | 14          | 3             | JULY/AUG/SEPT         | 205                   | 886                     | 235                                                |  |
| OCT/NOV/DEC   | 18            | 32          | 0             | OCT/NOV/DEC           | 300                   | 3,030                   | 641                                                |  |
| JAN/FEB/MAR   | 15            | 3           | 41            | JAN/FEB/MAR           | 180                   | 755                     | 1,216                                              |  |
| APR/MAY/JUNE  | 15            | 238         | 0             | APR/MAY/JUNE          | 205                   | 5,335                   | 1,950                                              |  |